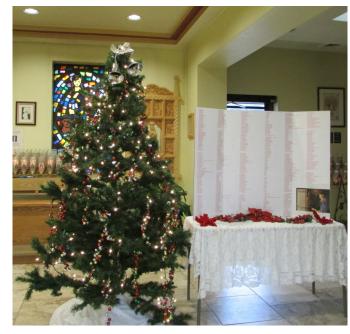

## **CHRISTMAS BELLTREE ATTHE SHRINE**

Each year during the months of November and December, we take names for our Christmas Bell Tree. Please submit names of loved ones living or deceased to have a bell represent them. All names will be remembered here at the Shrine at Mass and during the novena prayers.

Everyone here at the Shrine wishes you and your families a Blessed Season of Advent and Christmas

| 2020 CHRISTMAS BELLTREE              | Name                                                                              |
|--------------------------------------|-----------------------------------------------------------------------------------|
|                                      | Address                                                                           |
|                                      | City                                                                              |
|                                      | STATEZIP                                                                          |
|                                      | SHRINE                                                                            |
|                                      | PROMOTION                                                                         |
|                                      | FLOWERS                                                                           |
|                                      | ALTAR CANDLES                                                                     |
|                                      | SANCTUARY LAMP                                                                    |
|                                      | 6-day vigil @ \$5.00:                                                             |
|                                      | VOTIVES @ \$1.00                                                                  |
|                                      | Mass stipend @ \$10                                                               |
|                                      | Mass intention for                                                                |
| DONATED BY                           | LIVINGDECEASED                                                                    |
|                                      | PLEASE ACKNOWLEDGE MASS TO:                                                       |
|                                      |                                                                                   |
| For the Holy Father and All          |                                                                                   |
| Religious men and women              |                                                                                   |
| Vocations to the Service of God      |                                                                                   |
| Souls in Purgatory and for All Souls | If you have questions or comments about this publication, please address them to: |
| For Good Health and All the Sick     |                                                                                   |
| My Special Intentions                | PO Box 488                                                                        |
|                                      | Prague, OK 74864                                                                  |
|                                      | Phone: 405-567-3080                                                               |
|                                      | Fax:405-567-0364                                                                  |
|                                      | E-mail: infantofpragueshrine@gmail.com                                            |