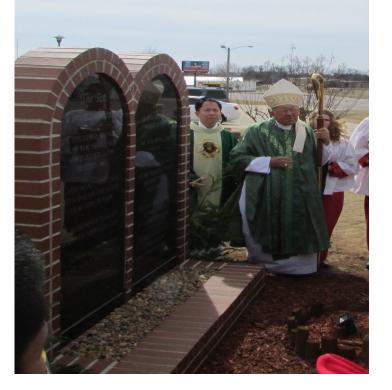

### <u>Shrine Events</u>

**March 4** Sylvia Barrera-Montgomery, TX ) is scheduled to provide the Alter Candles this week.

**March 4** Janidhu (Prague,OK) is scheduled to host the traveling Infant .

March 4 Carolyn Pinchback(Conway,AR) is scheduled to provide the Sanctuary Lamp this week. **3-4-5 1-2** 